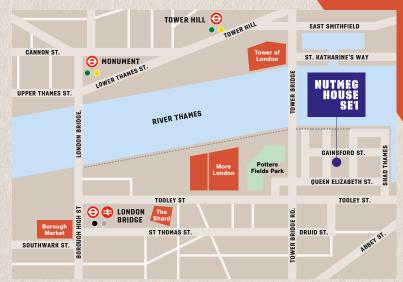

### A VIBRANT & DYNAMIC LOCATION

Nutmeg House is situated in the heart of Butlers Wharf, a short walk from the River Thames and Tower Bridge.

The area has many and varied restaurants and bars within Butlers Wharf, More London and London Bridge with the hugely popular Borough Market being an easy walk away.