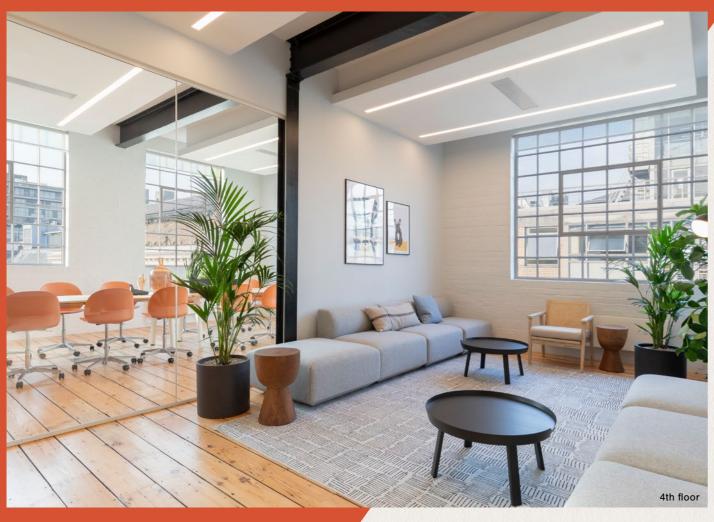

#### **4TH FLOOR**

GAINSFORD STREET

The space has been extensively refurbished and fitted out to an extremely high standard to include reception breakout area, a 12 person meeting room, a kitchen and dining area and 46 desking positions – which could be increased to 74.

## STYLISH WAREHOUSE SPACE

Nutmeg House is a converted Edwardian warehouse building which has everything a modern occupier needs, from recently refurbished end of journey facilities, to a stunning spacious roof terrace.