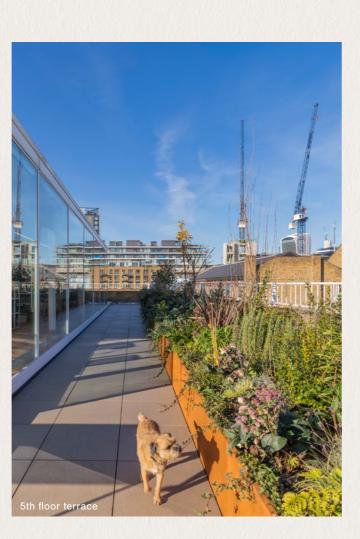

# 4TH & 5TH FLOOR

Fully refurbished & fitted warehouse office with a wrap around private terrace, superb natural light and with its own dedicated photo voltaic installation providing renewable energy.

The 5th floor has great 360 degree views and benefits from a planted terrace of over 1,600 sq ft.

## STYLISH WAREHOUSE SPACE

Nutmeg House is a converted Edwardian warehouse building which has everything a modern occupier needs, from recently refurbished end of journey facilities, to a stunning spacious roof terrace.