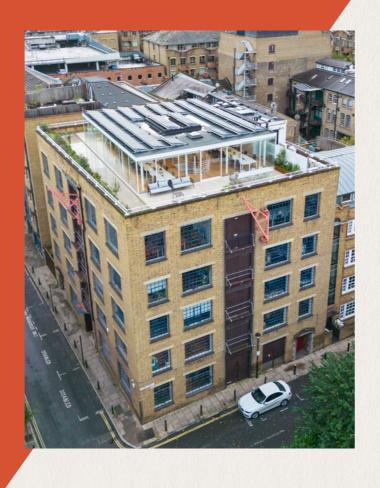

## STYLISH WAREHOUSE SPACE

Nutmeg House is a converted Edwardian warehouse building which has everything a modern occupier needs, from recently refurbished end of journey facilities, to a stunning spacious roof terrace.

### A VIBRANT & DYNAMIC LOCATION

Nutmeg House is situated in the heart of Butlers Wharf, a short walk from the River Thames and Tower Bridge.

The area has many and varied restaurants and bars within Butlers Wharf, More London and London Bridge with the hugely popular Borough Market being an easy walk away.