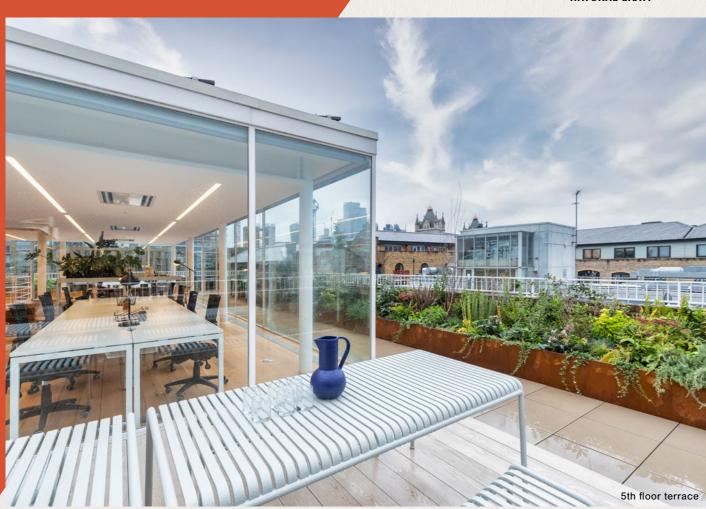

# 4TH & 5TH FLOOR

Fully refurbished & fitted warehouse office with a wrap around private terrace, superb natural light and with its own dedicated photo voltaic installation providing renewable energy.

The 5th floor has great 360 degree views and benefits from a planted terrace of over 1,600 sq ft.

#### **SPECIFICATION**

360° VIEWS ON 5TH FLOOR

POWER & DATA

AIR CONDITIONING

FITTED OUT

EXCELLENT NATURAL LIGHT

| FLOOR |                        | SQ FT            | SQ M         |
|-------|------------------------|------------------|--------------|
| 5th   | Office<br>Roof Terrace | 1,725<br>(1,600) | 160<br>(148) |
| 4th   | Office                 | 1,569            | 146          |
| TOTAL |                        | 3,294            | 306          |