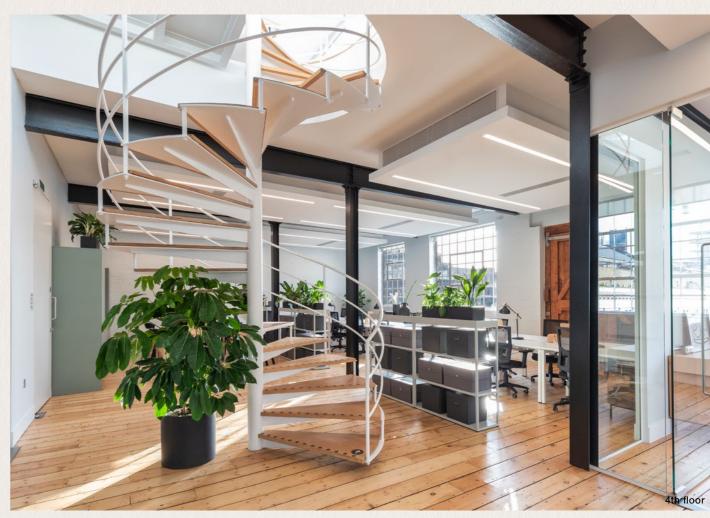

The space has been extensively refurbished and fitted out to an extremely high standard to include reception breakout area, a 12 person meeting room, a kitchen and dining area and 46 desking positions – which could be increased to 74.

## STYLISH WAREHOUSE SPACE

Nutmeg House is a converted Edwardian warehouse building which has everything a modern occupier needs, from recently refurbished end of journey facilities, to a stunning spacious roof terrace.

The available accommodation is a self-contained office suite arranged over the 4th and 5th floors with an interlinking staircase.