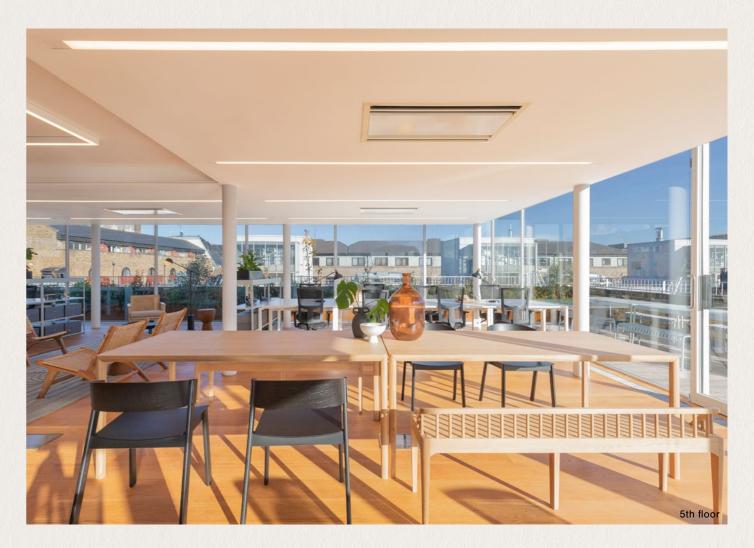

#### **5TH FLOOR**

GAINSFORD STREET

# 4TH & 5TH FLOOR

Fully refurbished & fitted warehouse office with a wrap around private terrace, superb natural light and with its own dedicated photo voltaic installation providing renewable energy.

The 5th floor has great 360 degree views and benefits from a planted terrace of over 1,600 sq ft.