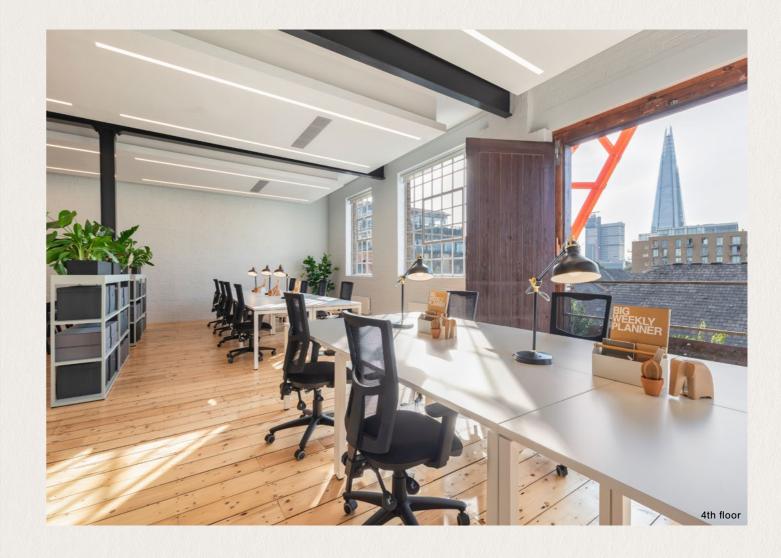

# 4TH & 5TH FLOOR

Fully refurbished & fitted warehouse office with a wrap around private terrace, superb natural light and with its own dedicated photo voltaic installation providing renewable energy.

The 5th floor has great 360 degree views and benefits from a planted terrace of over 1,600 sq ft.

The space has been extensively refurbished and fitted out to an extremely high standard to include reception breakout area, a 12 person meeting room, a kitchen and dining area and 46 desking positions – which could be increased to 74.