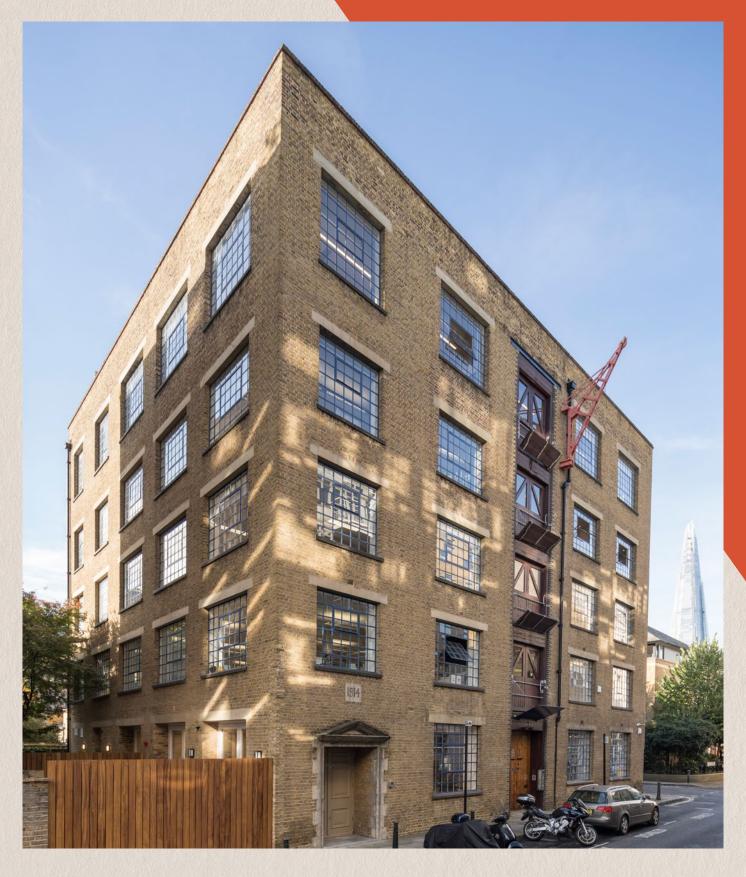

## STYLISH WAREHOUSE SPACE

Nutmeg House is a converted Edwardian warehouse building which has everything a modern occupier needs, from recently refurbished end of journey facilities, to a stunning spacious roof terrace.

### A VIBRANT & DYNAMIC LOCATION

Nutmeg House is situated in the heart of Butlers Wharf, a short walk from the River Thames and Tower Bridge.

The area has many and varied restaurants and bars within Butlers Wharf, More London and London Bridge with the hugely popular Borough Market being an easy walk away.