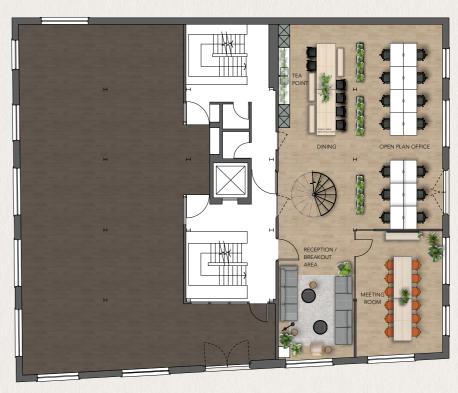

#### 4TH & 5TH FLOOR

4TH FLOOR 1,569 SQ FT / 146 SQ M 5TH FLOOR

1,725 SQ FT / 160 SQ M

**ROOF TERRACE** 1,600 SQ FT / 148 SQ M

| Total Occupancy | 46 |
|-----------------|----|
| Kitchenette     | 01 |
| Breakout areas  | 04 |
| Meeting room    | 01 |
| Workstations    | 46 |
|                 |    |

#### **4TH FLOOR**

GAINSFORD STREET