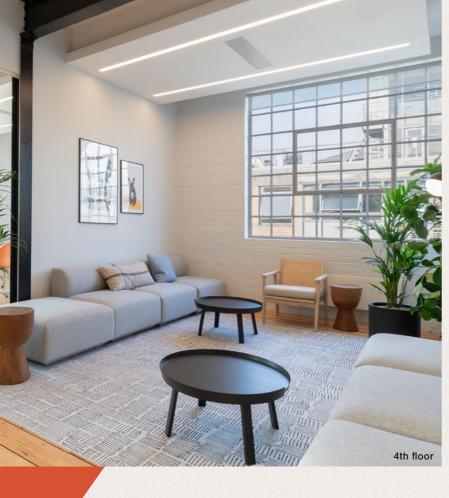

#### **4TH FLOOR**

GAINSFORD STREET

The space has been extensively refurbished and fitted out to an extremely high standard to include reception breakout area, a 12 person meeting room, a kitchen and dining area and 46 desking positions – which could be increased to 74.

## STYLISH WAREHOUSE SPACE

Nutmeg House is a converted Edwardian warehouse building which has everything a modern occupier needs, from recently refurbished end of journey facilities, to a stunning spacious roof terrace.