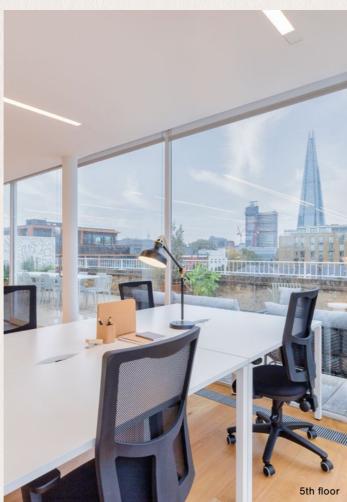

#### **5TH FLOOR**

GAINSFORD STREET

# 4TH & 5TH FLOOR

Fully refurbished & fitted warehouse office with a wrap around private terrace, superb natural light and with its own dedicated photo voltaic installation providing renewable energy.

The 5th floor has great 360 degree views and benefits from a planted terrace of over 1,600 sq ft.