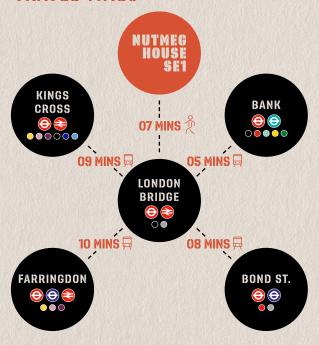

| Total Occupancy | 46 |
|-----------------|----|
| Kitchenette     | 01 |
| Breakout areas  | 04 |
| Meeting room    | 01 |
| Workstations    | 46 |
|                 |    |

#### **4TH FLOOR**



GAINSFORD STREET

#### **5TH FLOOR**



GAINSFORD STREET

#### **SPECIFICATION**



ORIGINAL FEATURES



CYCLE STORAGE



GREAT FLOOR TO CEILING HEIGHTS



EXTERNAL COURTYARD



AIR CONDITIONING



SHOWER & LOCKER FACILITIES



Floor plans not to scale. Indicative only.

### A VIBRANT & DYNAMIC LOCATION

Nutmeg House is situated in the heart of Butlers Wharf, a short walk from the River Thames and Tower Bridge.

The area has many and varied restaurants and bars within Butlers Wharf, More London and London Bridge with the hugely popular Borough Market being an easy walk away.

#### TRAVEL TIMES

















#### **VIEWINGS**

Strictly through the sole letting agents.

Simon Smith 07736 880316 simon@usp.london

#### **TERMS**

On application.

Luke Austerberry 07921 406291 luke@usp.london

#### **EPC**

EPC Rating C.

Max Humphreys 07718 484284 max@usp.london

#### **NUTMEGHOUSE.LONDON**





Subject to contract. Union Street Partners for themselves and the vendor of this property give notice that these particulars do not form, or form part of, any offer or contract. They are intended to give fair description of the property and whilst every effort has been made to ensure their accuracy this cannot be guaranteed. Any intending purchaser must therefore satisfy themselves by inspection or otherwise. Neither Union Street Partners, nor any of its employees, has any authority to mak