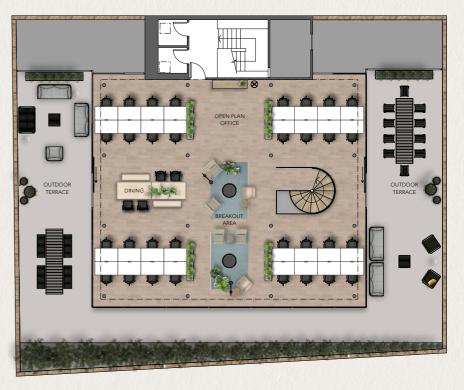

# 4TH & 5TH FLOOR

Fully refurbished & fitted warehouse office with a wrap around private terrace, superb natural light and with its own dedicated photo voltaic installation providing renewable energy.

The 5th floor has great 360 degree views and benefits from a planted terrace of over 1,600 sq ft.

#### 4TH & 5TH FLOOR

4TH FLOOR 1,569 SQ FT / 146 SQ M 5TH FLOOR

1,725 SQ FT / 160 SQ M

**ROOF TERRACE** 1,600 SQ FT / 148 SQ M

| Total Occupancy | 46 |
|-----------------|----|
| Kitchenette     | 01 |
| Breakout areas  | 04 |
| Meeting room    | 01 |
| Workstations    | 46 |
|                 |    |

#### **5TH FLOOR**

GAINSFORD STREET