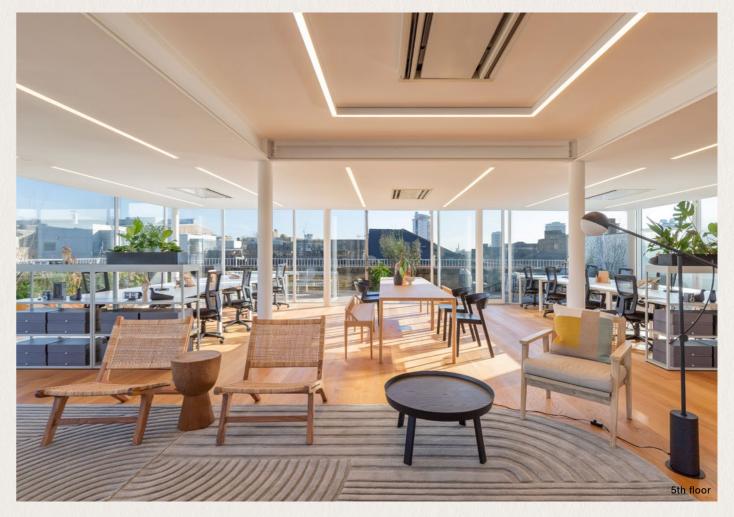

# 4TH & 5TH FLOOR

Fully refurbished & fitted warehouse office with a wrap around private terrace, superb natural light and with its own dedicated photo voltaic installation providing renewable energy.

The 5th floor has great 360 degree views and benefits from a planted terrace of over 1,600 sq ft.

The space has been extensively refurbished and fitted out to an extremely high standard to include reception breakout area, a 12 person meeting room, a kitchen and dining area and 46 desking positions – which could be increased to 74.