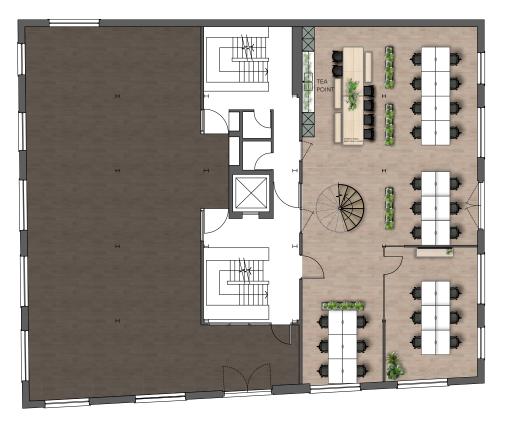

## 4TH FLOOR

46 01

04

01

46

#### **4TH FLOOR**

1,569 SQ FT / 146 SQ M

**5TH FLOOR** 1,725 SQ FT / 160 SQ M

**ROOF TERRACE** 1,600 SQ FT / 148 SQ M

| Total Occupancy | 74 |
|-----------------|----|
| Kitchenette     | 01 |
| Breakout areas  | 01 |
| Workstations    | 74 |