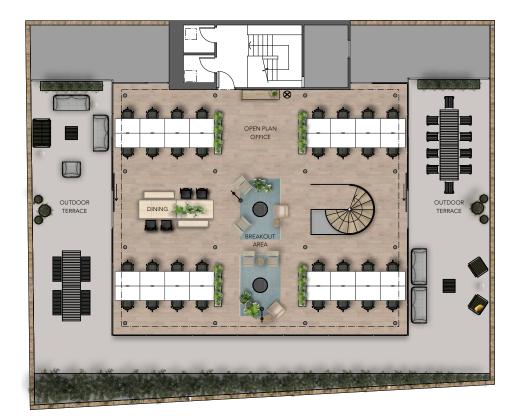

#### **5TH FLOOR**

GAINSFORD STREET

GAINSFORD STREET

#### **4TH FLOOR**

1,569 SQ FT / 146 SQ M

**5TH FLOOR** 1,725 SQ FT / 160 SQ M

**ROOF TERRACE** 1,600 SQ FT / 148 SQ M

| Total Occupancy | 74 |
|-----------------|----|
| Kitchenette     | 01 |
| Breakout areas  | 01 |
| Workstations    | 74 |