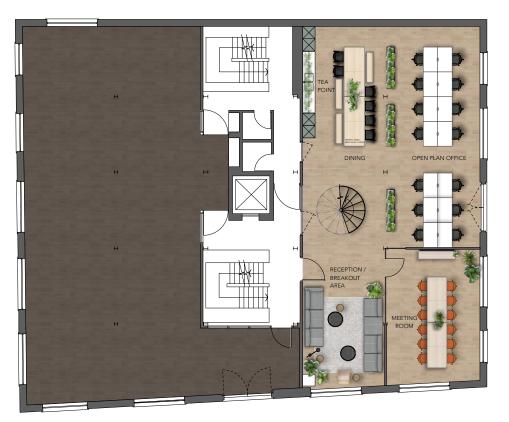

#### **5TH FLOOR**

GAINSFORD STREET

GAINSFORD STREET

#### **4TH FLOOR**

1,569 SQ FT / 146 SQ M

**5TH FLOOR** 1,725 SQ FT / 160 SQ M

**ROOF TERRACE** 1,600 SQ FT / 148 SQ M

| Total Occupancy | 74 |
|-----------------|----|
| Kitchenette     | 01 |
| Breakout areas  | 01 |
| Workstations    | 74 |