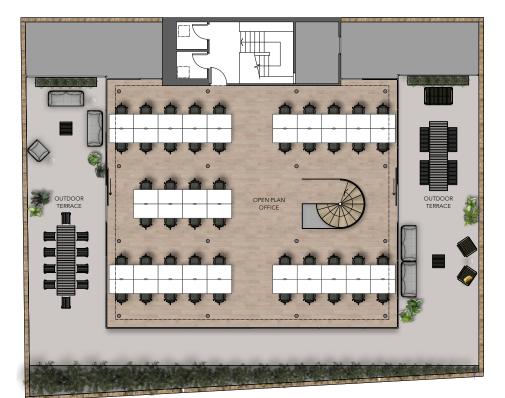

## 4TH FLOOR

46 01

04

01

46

#### **4TH FLOOR**

1,569 SQ FT / 146 SQ M

**5TH FLOOR** 1,725 SQ FT / 160 SQ M

**ROOF TERRACE** 1,600 SQ FT / 148 SQ M

| Total Occupancy | 74 |
|-----------------|----|
| Kitchenette     | 01 |
| Breakout areas  | 01 |
| Workstations    | 74 |